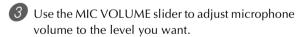

# Using the Microphone Jack

Connecting a commercially available microphone to the MIC IN jack makes it possible to sing along with the keyboard's built-in tunes. When connecting a microphone, be sure to first adjust the MIC VOLUME to a relatively low setting, and then adjust to the level you want after connecting.